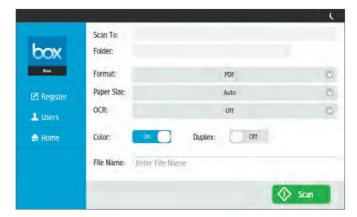

#### Scan to:

#### Scan to Email

Scan to Email lets you send a scanned document as an attachment to any email address. The OCR and file conversion are managed in the cloud, where your scanned image data is converted to a searchable file format. An intuitive user interface and easy settings (such as registered users, color, duplex and file type) make for simple operation. Scan to Email uses 128-bit encrypted transmission.

#### Scan to OCR

Ricoh ICE turns your scanned paper documents into Searchable PDF, Word or Excel files. Your Ricoh MFP is OCR capable with Ricoh ICE!

Integrated Cloud Environment main screen showing the subscribed services

Login to your account from the MFP's touch screen display

Soft keyboard right at the MFP for easy text entry

Easy scanning settings at the MFP including: color, duplex and file type