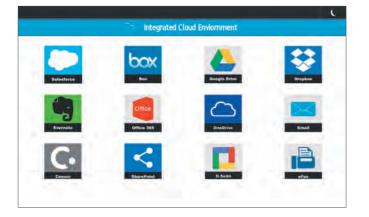

## Integrated Cloud Environment

**Ricoh's Integrated Cloud Environment** lets you power up your Ricoh Multi Function Printer (MFP) with powerful scanning, OCR file conversion and document delivery as cloud services.

## **14 Free Connectors**

## **Cloud Scanning**

Ricoh's Integrated Cloud Environment ("ICE") makes document scanning & routing easier. Its powerful OCR engine converts your scanned documents into editable files and lets you send them to email or directly to your favorite cloud services -- for access to your documents whenever you are on the go.

### **Simple User Interface**

You can access the Integrated Cloud Environment from the touch screen panel of the MFP. The simple, easy to use interface has large graphical buttons for easy navigation. Only services that have been activated will appear. As new services are added they automatically appear in the Integrated Cloud Environment menu displayed on the MFP.

Integrated Cloud Environment main screen showing the subscribed services

Login to your account from the MFP's touch screen display

Soft keyboard right at the MFP for easy text entry

Easy scanning settings at the MFP including: color, duplex and file type