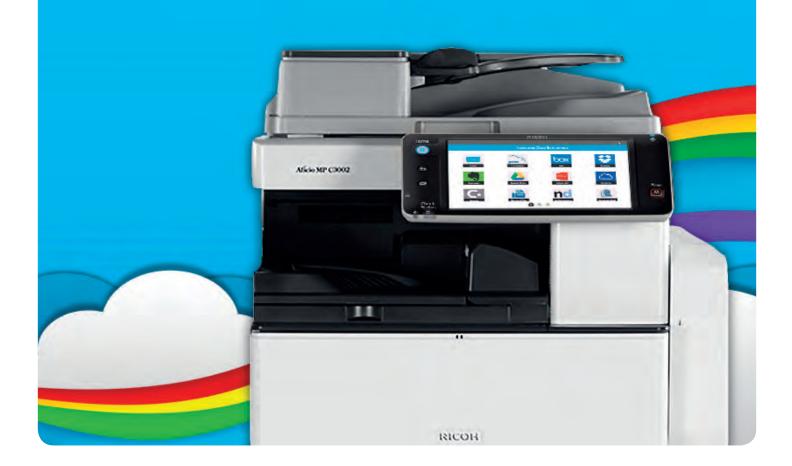

## Integrated Cloud Environment

**Ricoh's Integrated Cloud Environment** lets you power up your Ricoh Multi Function Printer (MFP) with powerful scanning, OCR file conversion and document delivery as cloud services.

### **Simple User Interface**

You can access the Integrated Cloud Environment from the touch screen panel of the MFP. The simple, easy to use interface has large graphical buttons for easy navigation. Only services that have been activated will appear. As new services are added they automatically appear in the Integrated Cloud Environment menu displayed on the MFP.

Integrated Cloud Environment main screen showing the subscribed services

Login to your account from the MFP's touch screen display

Soft keyboard right at the MFP for easy text entry

Easy scanning settings at the MFP including: color, duplex and file type