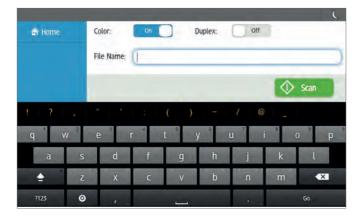

#### Scan to Email

Scan to Email lets you send a scanned document as an attachment to any email address. The OCR and file conversion are managed in the cloud, where your scanned image data is converted to a searchable file format. An intuitive user interface and easy settings (such as registered users, color, duplex and file type) make for simple operation. Scan to Email uses 128-bit encrypted transmission.

Integrated Cloud Environment main screen showing the subscribed services

Login to your account from the MFP's touch screen display

Soft keyboard right at the MFP for easy text entry

Easy scanning settings at the MFP including: color, duplex and file type