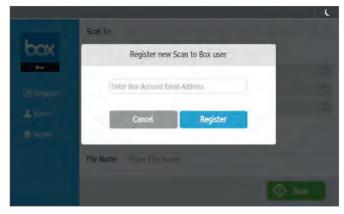

#### Scan to:

#### Scan to Email

Scan to Email lets you send a scanned document as an attachment to any email address. The OCR and file conversion are managed in the cloud, where your scanned image data is converted to a searchable file format. An intuitive user interface and easy settings (such as registered users, color, duplex and file type) make for simple operation. Scan to Email uses 128-bit encrypted transmission.

Integrated Cloud Environment main screen showing the subscribed services

Login to your account from the MFP's touch screen display

Soft keyboard right at the MFP for easy text entry

Easy scanning settings at the MFP including: color, duplex and file type